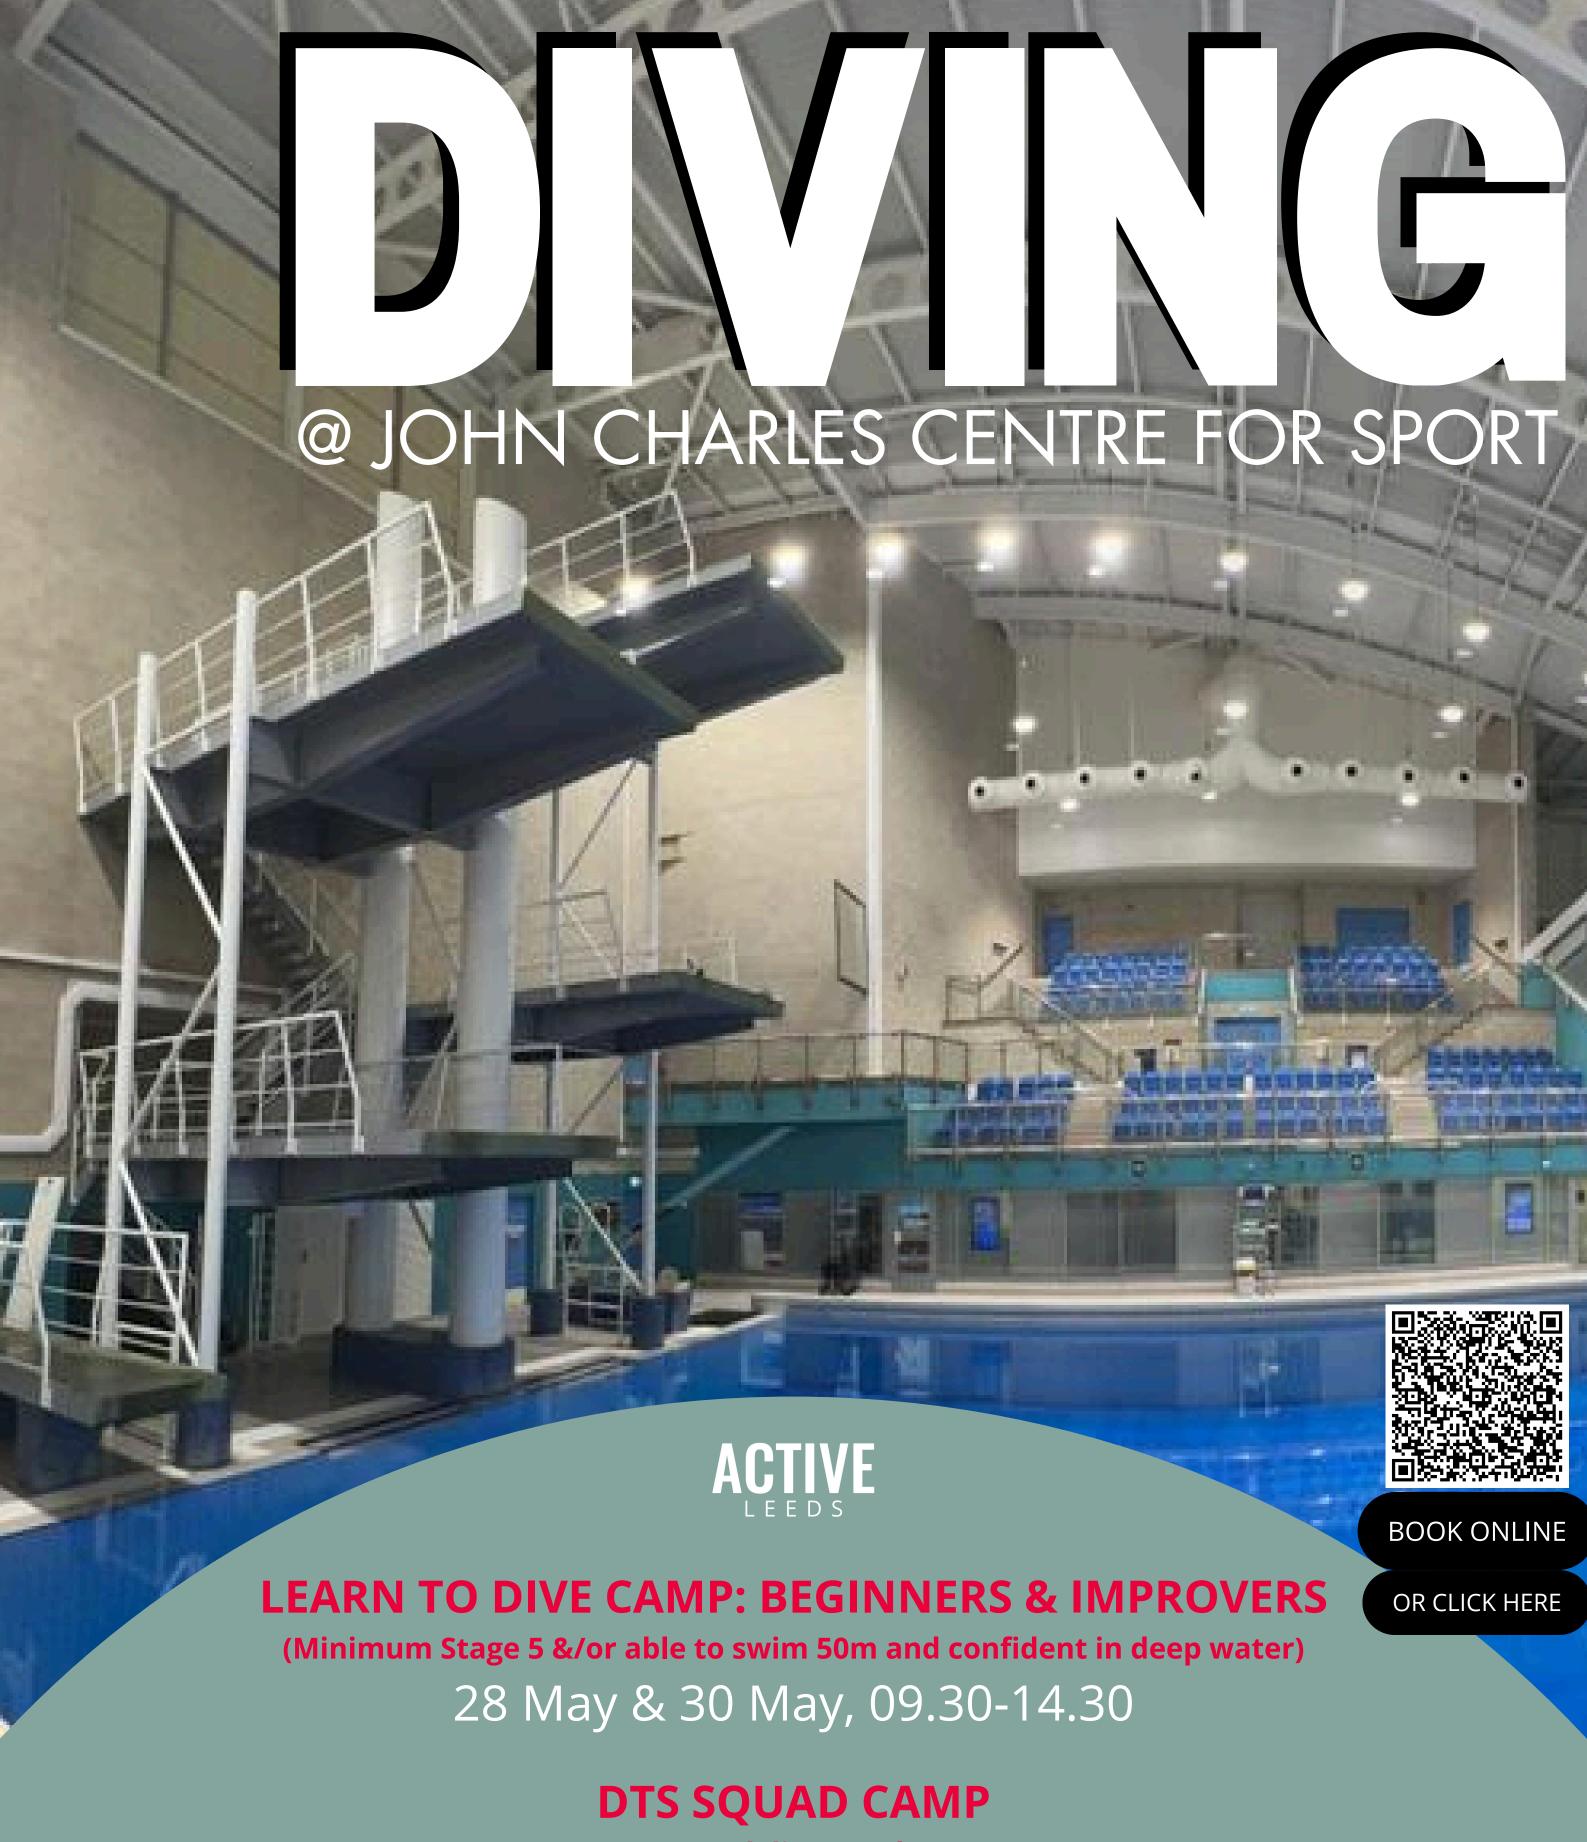

### **PRICING**

£6.00 ST / £5.00 LCX per day

\*ST = Standard Price and LCX = Leedscard Extra

(squad divers only)

27 May & 29 May, 09.30-14.30

Cost £33.00 standard or £24.00 Leedscard Extra (per day)

Remember a pack up! Where possible please do not send nuts within pack ups due to others being in close proximity potentially with an allergy. Children under 8 must have an adult in the building for the duration.

# COMPETITIVE SWIMMING SESSIONS @ AQUATICS CENTRE, JOHN CHARLES

### **SWIM STROKE TECHNIQUE CAMPS\***

(Stage 8 Competitive Swimming, County East/West & Regional Fast track)

### Dates Available:

IM Skills Fly-Back 27 May 09.30-14.30
IM Skills Breaststroke - Freestyle 29 May 09.30-14.30
Cost £33.00 standard or £24.00 Leedscard Extra

### DIVE START CLINIC

(Stage 8 Competitive Swimming, County East/West & Regional Fast track)

Dates Available: 28 May 09.00-12.00

Cost £25.00 standard or £18.00 Leedscard Extra

\*Children booking on to camps will enjoy a morning of dryland & pool activities, quick pit stop for lunch (don't forget a pack up) and then the same again in the afternoon. Where possible please do not send nuts within your child's pack up due to others being in close proximity potentially with an allergy.

Children under 8 must have an adult in the building for the duration

Bookings now been taken, book online or call 0113 3760398 to book your child's place

BRAND NEW
BOUNCY
CASTLE!
BOOK ON
TODAY!

**THURSDAY 29 MAY** 