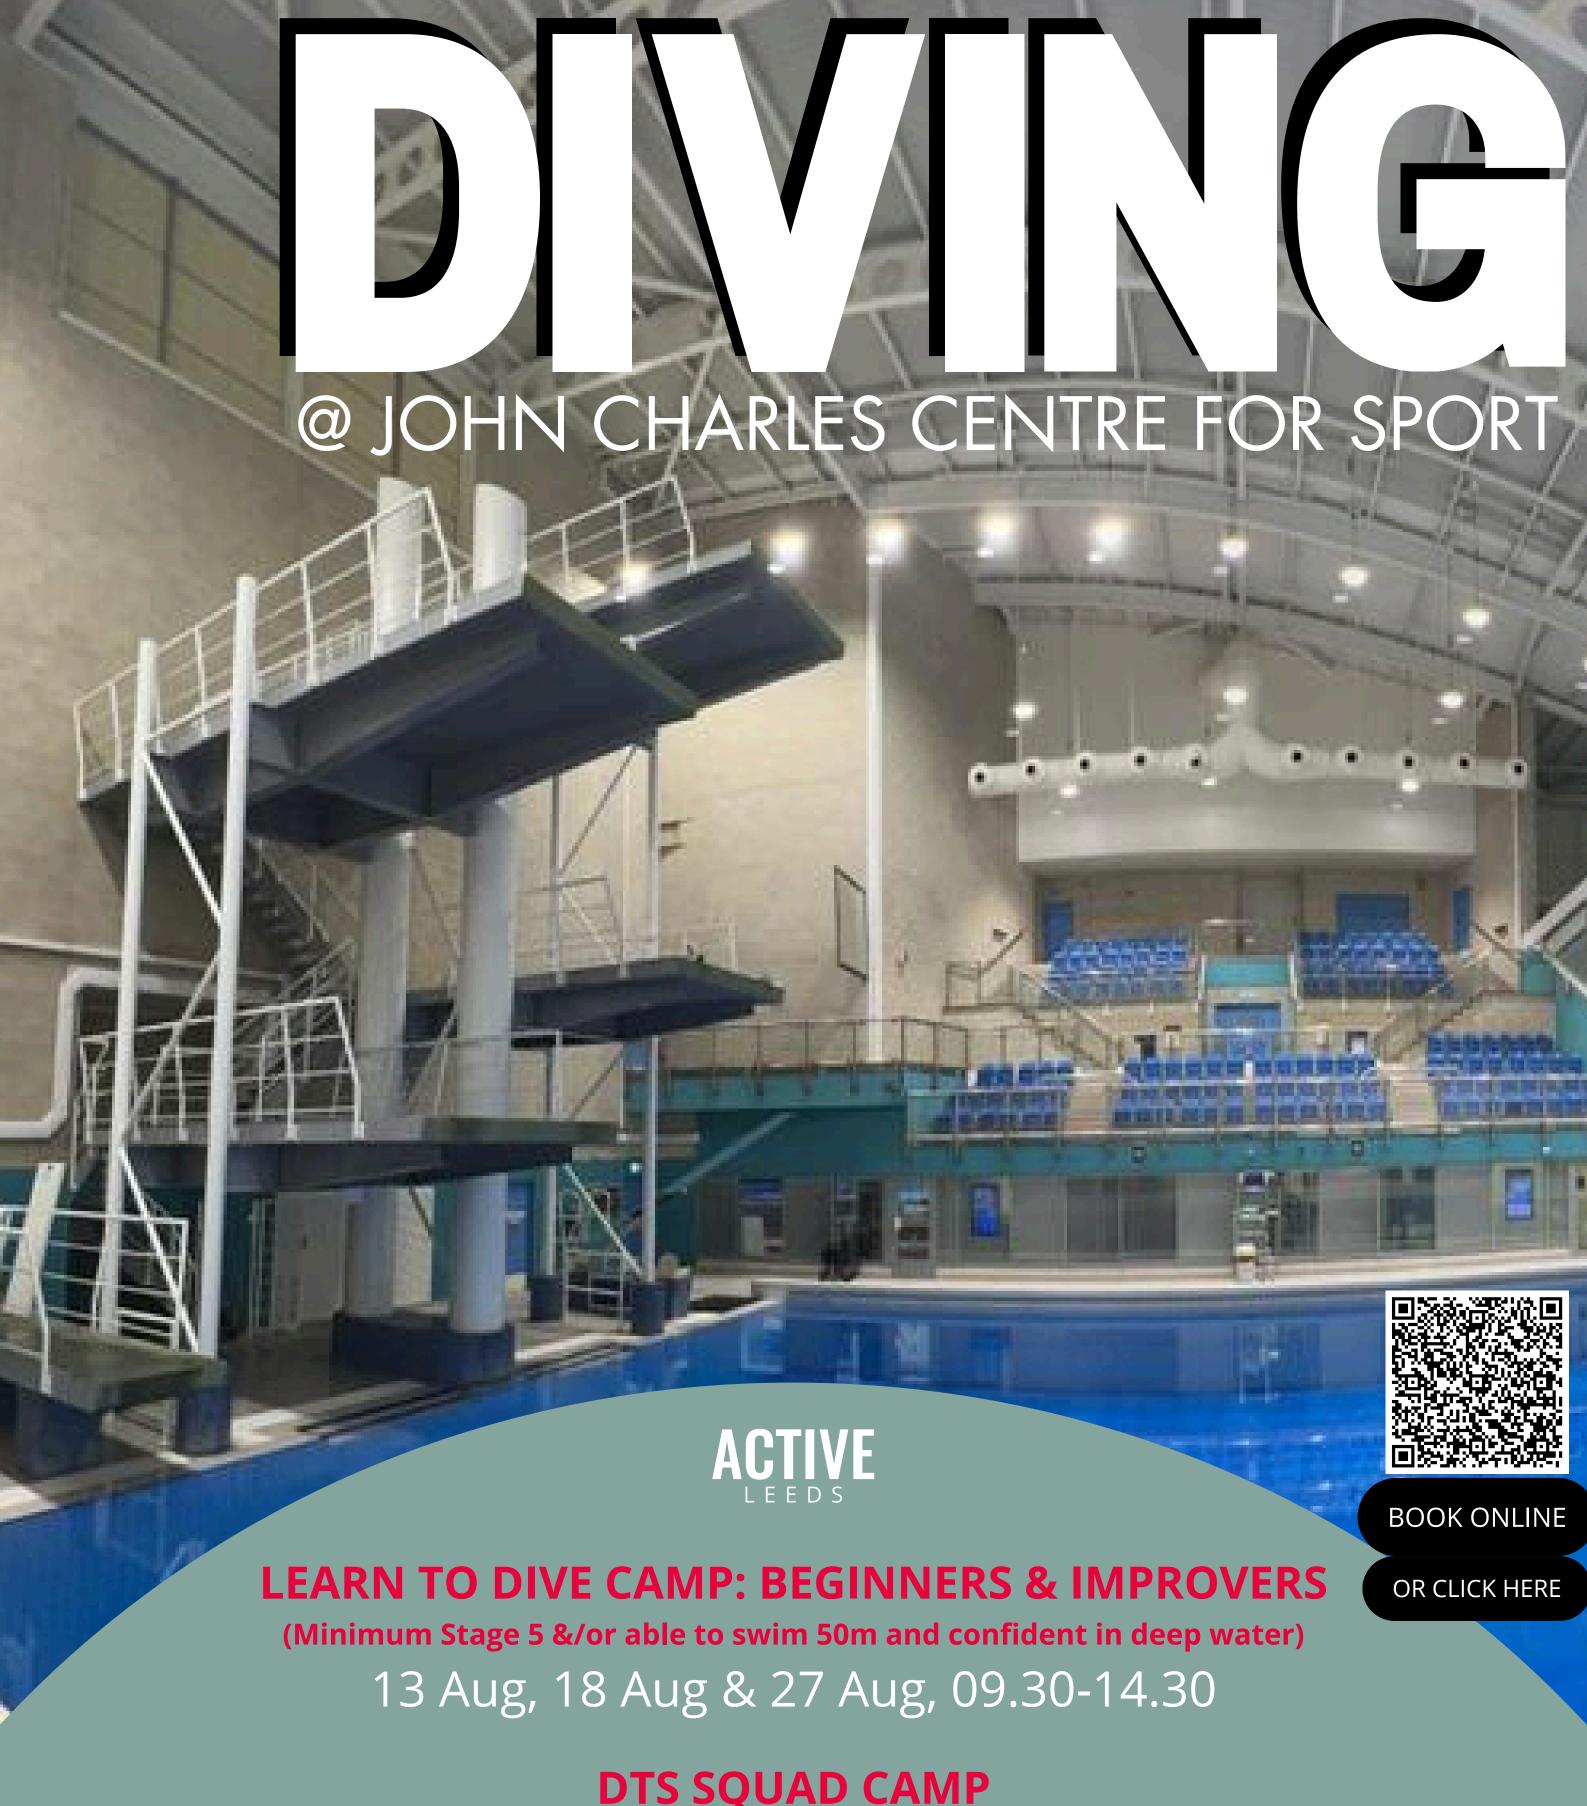

**DTS SQUAD CAMP** 

(squad divers only)

11 Aug & 15 Aug, 09.30-14.30

Cost £33.00 standard or £24.00 Leedscard Extra (per day)

Remember a pack up! Where possible please do not send nuts within pack ups due to others being in close proximity potentially with an allergy. Children under 8 must have an adult in the building for the duration.